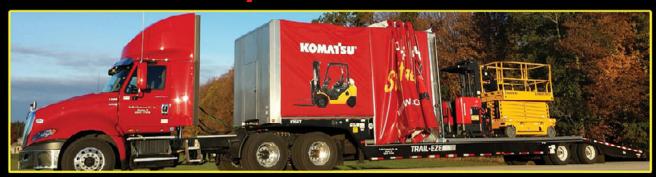

#### There is no other way to do it! Load Covering Solutions (LCS) makes it happen!

Check out Monster truck Legend Dennis Anderson and his new Mega Mud truck King Sling. "King Sling has a competition wing span of 101 inches. There is no other method to transport a show vehicle of this size without mounting smaller "toter tires".

The LCS sliding tarp system makes it possible to transport cargo that is maximum size. Since the sliding tarp system is a removable load covering system, it is able to expand the load contained within the covering to a true 102 inches in width. Slide the tarp open and there it is... immediately on display! Most trucking companies don't realize this kind of loading covering system exists. Check it out! This was the only solution to showcase the King Sling show truck! Imagine how this could solve your wide body shipments every day. Attractive for marketing, easy to use, and solves most transportation requirements of any kind.

Mega Monster Truck Celebrity Dennis Anderson – best known as "Grave Digger", and now promoting his newest machine "King Sling" – turned to the Load Covering Solutions Engineering Team to provide a specialized load covering system and spectacular billboard advertising, what more need be said!