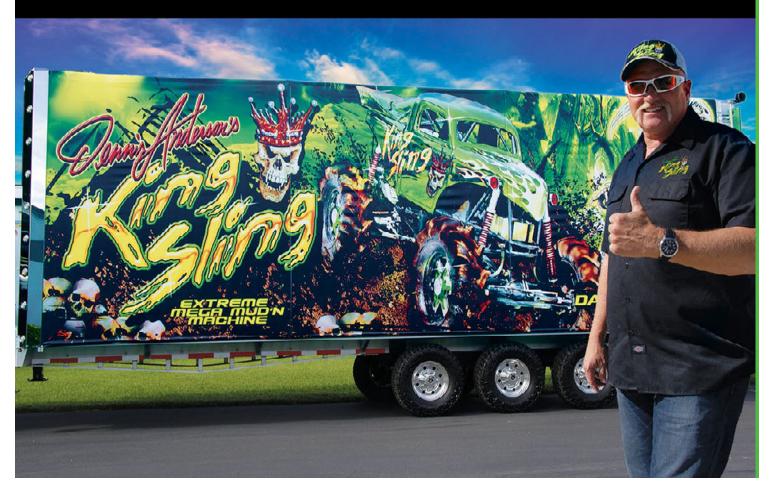

I'm Dennis Anderson and I Endorse the Load Covering Solutions TEAM to meet the challenges of the customer.

Call them....They can help! LCS has the knowledge.

Mega Monster Truck Celebrity Dennis Anderson – best known as "Grave Digger", and now promoting his newest machine "King Sling" – turned to the Load Covering Solutions Engineering Team to provide a specialized load covering system and spectacular billboard advertising, what more need be said!