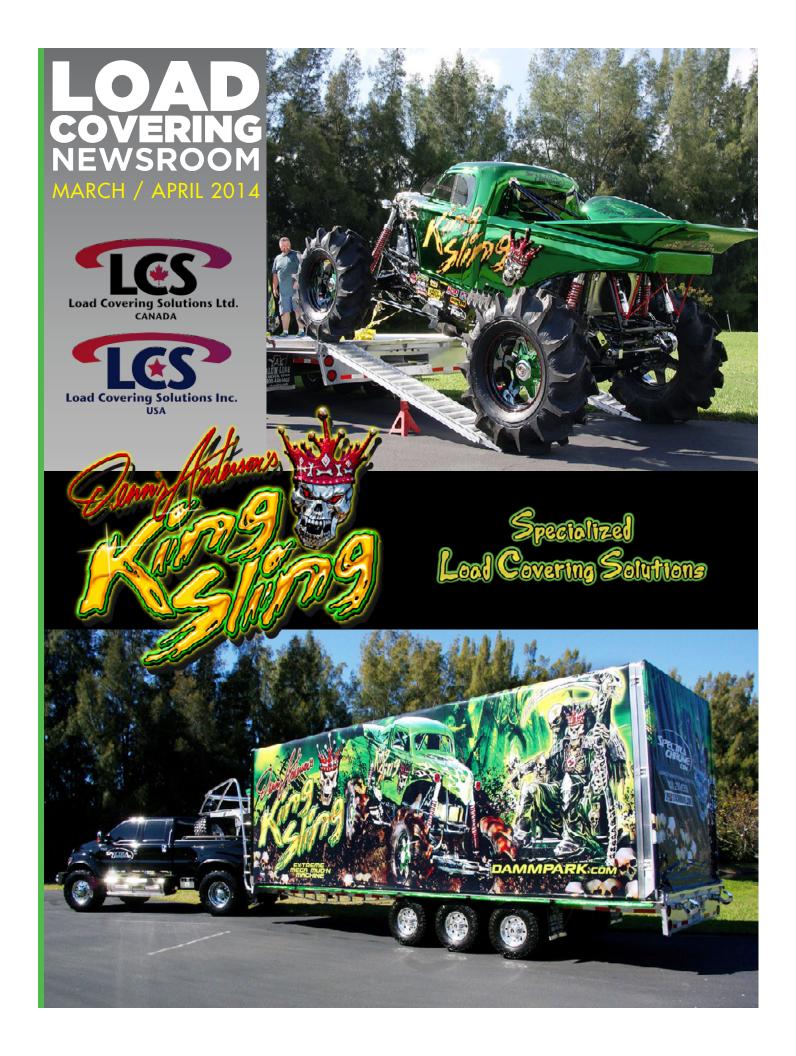

#### There is no other way to do it! Load Covering Solutions (LCS) makes it happen!

Check out Monster truck Legend Dennis Anderson and his new Mega Mud truck King Sling. "King Sling has a competition wing span of 101 inches. There is no other method to transport a show vehicle of this size without mounting smaller "toter tires".

The LCS sliding tarp system makes it possible to transport cargo that is maximum size. Since the sliding tarp system is a removable load covering system, it is able to expand the load contained within the covering to a true 102 inches in width. Slide the tarp open and there it is... immediately on display! Most trucking companies don't realize this kind of loading covering system exists. Check it out! This was the only solution to showcase the King Sling show truck! Imagine how this could solve your wide body shipments every day. Attractive for marketing, easy to use, and solves most transportation requirements of any kind.

Mega Monster Truck Celebrity Dennis Anderson – best known as "Grave Digger", and now promoting his newest machine "King Sling" – turned to the Load Covering Solutions Engineering Team to provide a specialized load covering system and spectacular billboard advertising, what more need be said!