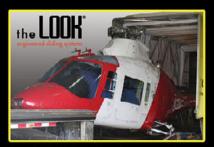

#### There is no other way to do it! Load Covering Solutions (LCS) makes it happen!

Check out Monster truck Legend Dennis Anderson and his new Mega Mud truck King Sling. "King Sling has a competition wing span of 101 inches. There is no other method to transport a show vehicle of this size without mounting smaller "toter tires".

The LCS sliding tarp system makes it possible to transport cargo that is maximum size. Since the sliding tarp system is a removable load covering system, it is able to expand the load contained within the covering to a true 102 inches in width. Slide the tarp open and there it is... immediately on display! Most trucking companies don't realize this kind of loading covering system exists. Check it out! This was the only solution to showcase the King Sling show truck! Imagine how this could solve your wide body shipments every day. Attractive for marketing, easy to use, and solves most transportation requirements of any kind.

I'm Dennis Anderson and I Endorse the Load Covering Solutions TEAM to meet the challenges of the customer.

Call them....They can help! LCS has the knowledge.

Mega Monster Truck Celebrity Dennis Anderson – best known as "Grave Digger", and now promoting his newest machine "King Sling" – turned to the Load Covering Solutions Engineering Team to provide a specialized load covering system and spectacular billboard advertising, what more need be said!